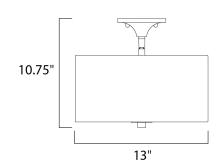

# **MEASUREMENTS**

DIMENSION : 13" L x 13" W x 10.75" H

MAX OAH : 52.75" OAH

CANOPY : 4.75" W x 1.97" H x 4.75" L

HANGING WEIGHT : 4.69 lb