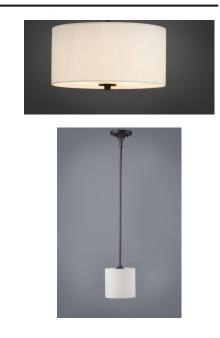

## PRODUCT DESCRIPTION

This current trend collection of drum shade lighting is available in your choice of Oatmeal with Oil Rubbed Bronze or White Linen with Satin Nickel frames. This collection works in wide variety of decor styles from traditional to contemporary and comes at a very attractive price.