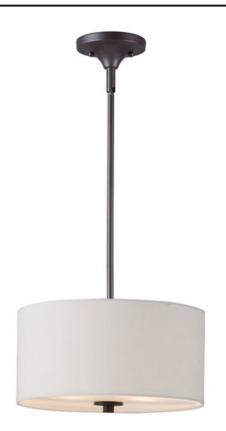

## PRODUCT DESCRIPTION

This current trend collection of drum shade lighting is available in your choice of Oatmeal with Oil Rubbed Bronze or White Linen with Satin Nickel frames. This collection works in wide variety of decor styles from traditional to contemporary and comes at a very attractive price.

# **MEASUREMENTS**

DIMENSION : 13" L x 13" W x 10.75" H

MAX OAH : 52.75" OAH

CANOPY : 4.75" W x 1.97" H x 4.75" L

HANGING WEIGHT : 4.69 lb